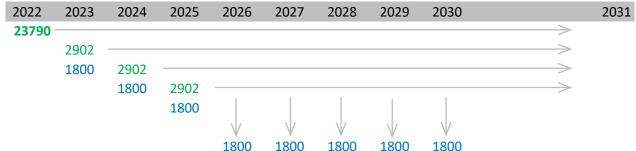

Policy:M2490197542Issue Date:24-May-16Terms to Maturity:8 yrs 7 mthsAnnual Premium:\$4,701.96Type:AELPMaturity Date:24-May-31Price Discount Rate:3.8%Next Due Date:24-May-23

Current Maturity Value: \$33,995 Date Initial Sum 24-Oct-22 \$23,790

24-Nov-22 \$23,864

24-Dec-22 \$23,939

Annual Bonus (AB) AB AB AB AB AB AB AB 33,995
2022 2023 2024 2025 2026 2027 2028 2029 2030 2031

Funds put into savings plan

**Cash Benefits** 

## Remarks:

Total funds put into savings plan is 23790 + 2902 \* 3 = 32496

Assumption - cashbacks of \$1,800 from 2023-2025 are used to offset partial premium and receive \$1,800 \* 5 + \$33,995 = \$42,995Option to accumulate all future cashbacks at 3.00% p.a. and mature with \$50,482, by paying full premium of \$4,702 from 2023-2025